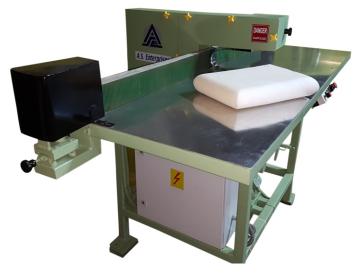

## EDGE ROUNDING MACHINE

FOR FLEXIBLE PU FOAM

The table is adjustable in height with respect to the blade.

Integrated electric panel with push button station.

The edge rounding machines from ASE are designed to round off the edges of a cushion to convert it into a pillow.

All the four sides are cut one by one to get a pillow. The cutting is done by an endless band knife which is totally enclosed in the machine body except at the point of operation.

Pillows of 70 to 100mm may be cut on the same machine.

## **MAIN FEATURES:**

- High quality finished product with smooth cutting surface.
- Fast 700 to 1000 pillows per 8 hr shift
- · Safe, the blade is protected.
- Space required: 2.5 meter x 1.5 meter
- Power required : 2.0 hp