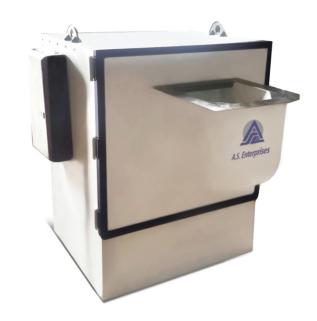

## SHREDDING MACHINE FOR FLEXIBLE PU FOAM

Uses 40hp motor to shred waste foam

material into shreds of sizes 10mm to 25mm

This comes as ready to use machine complete with motor & starter. The shred size can be changed by changing sieve disc.